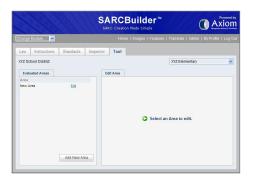

- 1. Add Areas of Evaulation
- 2. Enter Results of the F.I.T. inspection.
- 3. Update any repairs.
- 4. Automatic Facility Reporting in SARC