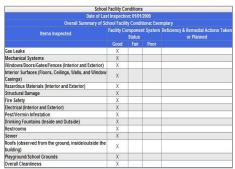

## William's Facility Compliance Has Just Gotten Easier!

The Williams Settlement requires that districts evaluate the conditions of their school facilities and report their findings in their SARC. SARCBuilder™ Facilities Tracker provides a powerful new web-based management tool for reporting and tracking school site facility conditions. Using this powerful new tool, districts will have central oversight ability for prioritizing projects, allocating resources, monitoring facility conditions, and SARC reporting with ease.

- 1. Add Areas of Evaulation
- 2. Enter Results of the F.I.T. inspection.
- 3. Update any repairs.
- 4. Automatic Facility Reporting in SARC