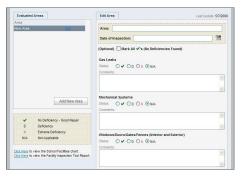

- 1. Add Areas of Evaulation
- 2. Enter Results of the F.I.T. inspection.
- 3. Update any repairs.
- 4. Automatic Facility Reporting in SARC