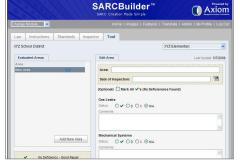

- 1. Add Areas of Evaulation
- 2. Enter Results of the F.I.T. inspection.
- 3. Update any repairs.
- 4. Automatic Facility Reporting in SARC